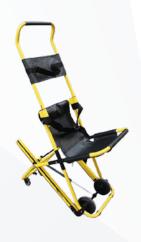

# HANDICAPPED

With largest diverse products and handicap solutions



WWW.ABRONN.COM

### HANDICAPPED SOLUTIONS

#### HOSPITAL BEDS







**ELECTRIC 3-FUNCTION** 



PEDIATRIC

#### WHEELCHAIRS

ELECTRI



CHILD







CHAIR CRUTCH



WALKER



CRUTCHES



FOLDABLE COMMODE



BATH CHAIR



FOOT STEP SINGLE

#### **EVACUATION STAIR CHAIR**



**ELECTRIC** 



**NORMAL** 





#### **TECHNICAL FEATURES**

| MAXIMUM CAPACITY         | 320 Kg      |
|--------------------------|-------------|
| WEIGHT                   | 110 Kg      |
| POWER                    | 12 V — 24 V |
| MAX PRESSURE             | 140 Bar     |
| LIFTING HEIGHT           | 920 mm.     |
| SPEED UP ( FULL CHARGE)  | 5 M/MIN     |
| SPEED DOWN (FULL CHARGE) | 4 M/MIN     |

• Manual operation in case of emergency

730

- Automatic safety ramp to stop the wheelchair
- Roll-over control device with pressure switch



## SWIVEL SEAT WHEELCHAIR



#### \_\_\_\_





## ELECTRONIC PUSH AND PULL