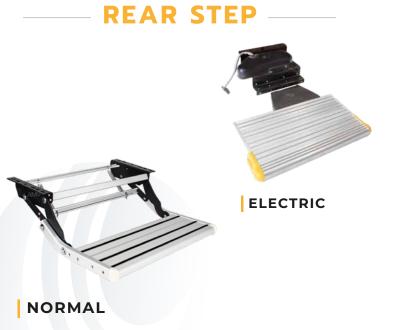

ELECTRIC 3-FUNCTION** 



PEDIATRIC

#### WHEELCHAIRS

ELECTRI



CHILD







CHAIR CRUTCH



WALKER



CRUTCHES



FOLDABLE COMMODE



BATH CHAIR



FOOT STEP SINGLE

#### **EVACUATION STAIR CHAIR**



**ELECTRIC** 



**NORMAL** 





#### **TECHNICAL FEATURES**

| MAXIMUM CAPACITY         | 320 Kg      |
|--------------------------|-------------|
| WEIGHT                   | 110 Kg      |
| POWER                    | 12 V — 24 V |
| MAX PRESSURE             | 140 Bar     |
| LIFTING HEIGHT           | 920 mm.     |
| SPEED UP ( FULL CHARGE)  | 5 M/MIN     |
| SPEED DOWN (FULL CHARGE) | 4 M/MIN     |

• Manual operation in case of emergency

730

- Automatic safety ramp to stop the wheelchair
- Roll-over control device with pressure switch



## SWIVEL SEAT WHEELCHAIR



#### \_\_\_\_





## ELECTRONIC PUSH AND PULL