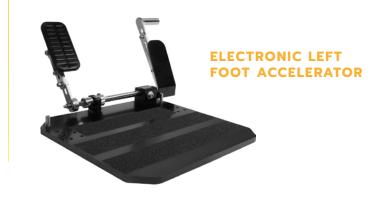

#### WHEELCHAIRS

ELECTRI



CHILD







CHAIR CRUTCH



WALKER



CRUTCHES



FOLDABLE COMMODE



BATH CHAIR



FOOT STEP SINGLE

#### **EVACUATION STAIR CHAIR**



**ELECTRIC** 



**NORMAL** 





#### **TECHNICAL FEATURES**

| MAXIMUM CAPACITY         | 320 Kg      |
|--------------------------|-------------|
| WEIGHT                   | 110 Kg      |
| POWER                    | 12 V — 24 V |
| MAX PRESSURE             | 140 Bar     |
| LIFTING HEIGHT           | 920 mm.     |
| SPEED UP ( FULL CHARGE)  | 5 M/MIN     |
| SPEED DOWN (FULL CHARGE) | 4 M/MIN     |

• Manual operation in case of emergency

730

- Automatic safety ramp to stop the wheelchair
- Roll-over control device with pressure switch



## SWIVEL SEAT WHEELCHAIR



#### \_\_\_\_





## ELECTRONIC PUSH AND PULL