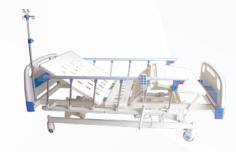

# HANDICAPPED

With largest diverse products and handicap solutions



WWW.ABRONN.COM

### HANDICAPPED SOLUTIONS

#### HOSPITAL BEDS







**ELECTRIC 3-FUNCTION** 



PEDIATRIC

#### WHEELCHAIRS

ELECTRI



CHILD







CHAIR CRUTCH



WALKER



CRUTCHES



FOLDABLE COMMODE



BATH CHAIR



FOOT STEP SINGLE

#### **EVACUATION STAIR CHAIR**



**ELECTRIC** 



**NORMAL** 





#### **TECHNICAL FEATURES**

| MAXIMUM CAPACITY         | 320 Kg      |
|--------------------------|-------------|
| WEIGHT                   | 110 Kg      |
| POWER                    | 12 V — 24 V |
| MAX PRESSURE             | 140 Bar     |
| LIFTING HEIGHT           | 920 mm.     |
| SPEED UP ( FULL CHARGE)  | 5 M/MIN     |
| SPEED DOWN (FULL CHARGE) | 4 M/MIN     |

• Manual operation in case of emergency

730

- Automatic safety ramp to stop the wheelchair
- Roll-over control device with pressure switch



## SWIVEL SEAT WHEELCHAIR



#### \_\_\_