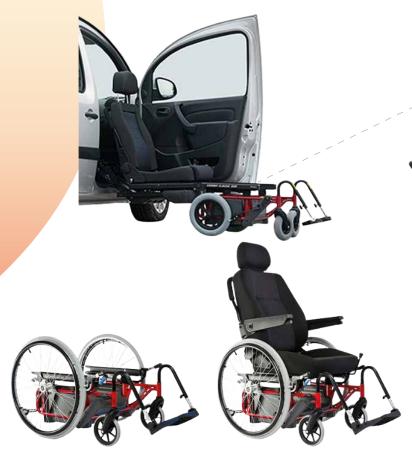

AL BEDS







**ELECTRIC 3-FUNCTION** 



PEDIATRIC

#### WHEELCHAIRS

ELECTRI



CHILD







CHAIR CRUTCH



WALKER



CRUTCHES



FOLDABLE COMMODE



BATH CHAIR



FOOT STEP SINGLE

#### **EVACUATION STAIR CHAIR**



**ELECTRIC** 



**NORMAL** 





#### **TECHNICAL FEATURES**

| MAXIMUM CAPACITY         | 320 Kg      |
|--------------------------|-------------|
| WEIGHT                   | 110 Kg      |
| POWER                    | 12 V — 24 V |
| MAX PRESSURE             | 140 Bar     |
| LIFTING HEIGHT           | 920 mm.     |
| SPEED UP ( FULL CHARGE)  | 5 M/MIN     |
| SPEED DOWN (FULL CHARGE) | 4 M/MIN     |

• Manual operation in case of emergency

730

- Automatic safety ramp to stop the wheelchair
- Roll-over control device with pressure switch



## SWIVEL SEAT WHEELCHAIR



#### \_\_\_\_





## ELECTRONIC PUSH AND PULL