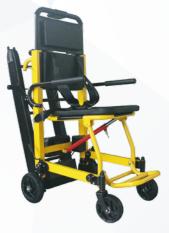

# HANDICAPPED

With largest diverse products and handicap solutions



WWW.ABRONN.COM

### HANDICAPPED SOLUTIONS

#### HOSPITAL BEDS







**ELECTRIC 3-FUNCTION** 



PEDIATRIC

#### WHEELCHAIRS

ELECTRI



CHILD







CHAIR CRUTCH



WALKER



CRUTCHES



FOLDABLE COMMODE



BATH CHAIR



FOOT STEP SINGLE

#### **EVACUATION STAIR CHAIR**



**ELECTRIC** 



**NORMAL** 





#### **TECHNICAL FEATURES**

| MAXIMUM CAPACITY         | 320 Kg      |
|--------------------------|-------------|
| WEIGHT                   | 110 Kg      |
| POWER                    | 12 V — 24 V |
| MAX PRESSURE             | 140 Bar     |
| LIFTING HEIGHT           | 920 mm.     |
| SPEED UP ( FULL CHARGE)  | 5 M/MIN     |
| SPEED DOWN (FULL CHARGE) | 4 M/MIN     |

• Manual operation in case of emergency

730

- Automatic safety ramp to stop the wheelchair
- Roll-over control device with pressure switch



## SWIVEL SEAT WHEELCHAIR



#### \_\_\_\_





## ELECTRONIC PUSH AND PULL