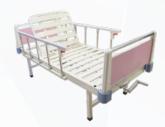

# HANDICAPPED

With largest diverse products and handicap solutions



WWW.ABRONN.COM

### HANDICAPPED SOLUTIONS

#### HOSPITAL BEDS







**ELECTRIC 3-FUNCTION** 



PEDIATRIC

#### WHEELCHAIRS

ELECTRI



CHILD







CHAIR CRUTCH



WALKER



CRUTCHES



FOLDABLE COMMODE



BATH CHAIR



FOOT STEP SINGLE

#### **EVACUATION STAIR CHAIR**



**ELECTRIC** 



**NORMAL** 





#### **TECHNICAL FEATURES**

| MAXIMUM CAPACITY         | 320 Kg      |
|--------------------------|-------------|
| WEIGHT                   | 110 Kg      |
| POWER                    | 12 V — 24 V |
| MAX PRESSURE             | 140 Bar     |
| LIFTING HEIGHT           | 920 mm.     |
| SPEED UP ( FULL CHARGE)  | 5 M/MIN     |
| SPEED DOWN (FULL CHARGE) | 4 M/MIN     |

• Manual operation in case of emergency

730

- Automatic safety ramp to stop the wheelchair
- Roll-over control device with pressure switch



## SWIVEL SEAT WHEELCHAIR



#### \_\_\_\_





## ELECTRONIC PUSH A