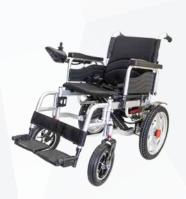

#### WHEELCHAIRS

ELECTRI

CHILD

CHAIR CRUTCH

WALKER

CRUTCHES

FOLDABLE COMMODE

BATH CHAIR