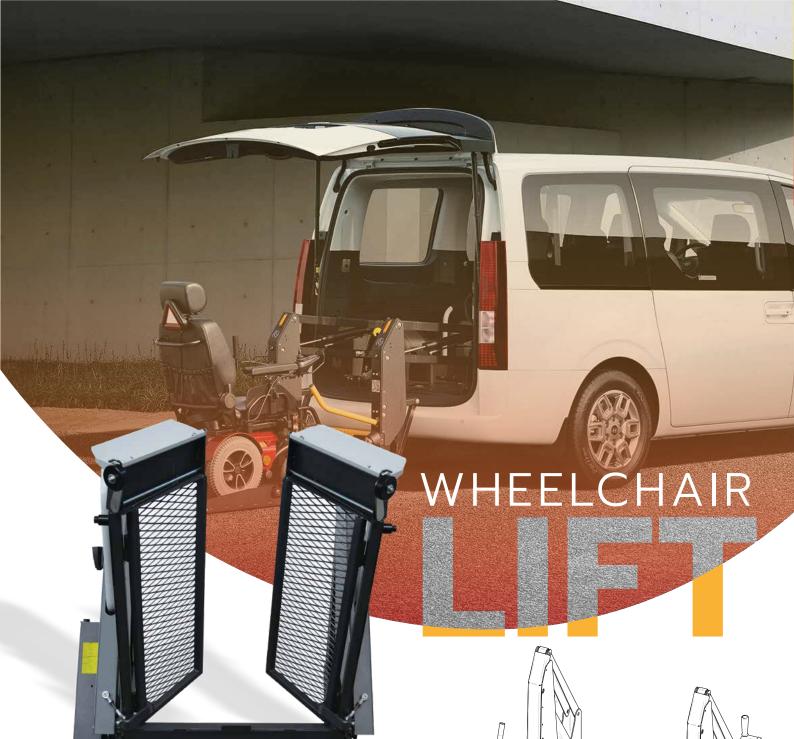

#### **TECHNICAL FEATURES**

| MAXIMUM CAPACITY         | 320 Kg      |
|--------------------------|-------------|
| WEIGHT                   | 110 Kg      |
| POWER                    | 12 V — 24 V |
| MAX PRESSURE             | 140 Bar     |
| LIFTING HEIGHT           | 920 mm.     |
| SPEED UP ( FULL CHARGE)  | 5 M/MIN     |
| SPEED DOWN (FULL CHARGE) | 4 M/MIN     |

• Manual operation in case of emergency

730

- Automatic safety ramp to stop the wheelchair
- Roll-over control device with pressure switch