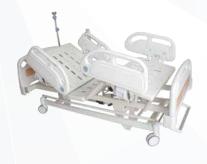

# HANDICAPPED

With largest diverse products and handicap solutions



WWW.ABRONN.COM

### HANDICAPPED SOLUTIONS

#### HOSPITAL BEDS







**ELECTRIC 3-FUNCTION** 



PEDIATRIC

#### WHEELCHAIRS

ELECTRI



CHILD







CHAIR CRUTCH



WALKER



CRUTCHES



FOLDABLE COMMODE



BATH CHAIR



FOOT STEP SINGLE

#### **EVACUATION STAIR CHAIR**



**ELECTRIC** 



**NORMAL** 





#### **TECHNICAL FEATURES**

| MAXIMUM CAPACITY         | 320 Kg      |
|--------------------------|-------------|
| WEIGHT                   | 110 Kg      |
| POWER                    | 12 V — 24 V |
| MAX PRESSURE             | 140 Bar     |
| LIFTING HEIGHT           | 920 mm.     |
| SPEED UP ( FULL CHARGE)  | 5 M/MIN     |
| SPEED DOWN (FULL CHARGE) | 4 M/MIN     |

• Manual operation in case of emergency

730

- Automatic safety ramp to stop the wheelchair
- Roll-over control device with pressure switch



## SWIVEL SEAT WHEELCHAIR



#### \_