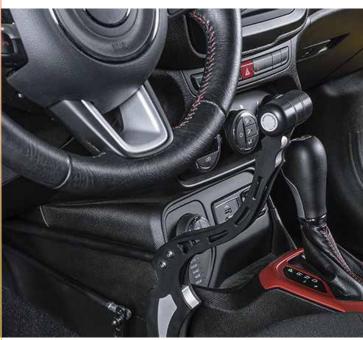

IC

#### WHEELCHAIRS

ELECTRI



CHILD







CHAIR CRUTCH



WALKER



CRUTCHES



FOLDABLE COMMODE



BATH CHAIR



FOOT STEP SINGLE

#### **EVACUATION STAIR CHAIR**



**ELECTRIC** 



**NORMAL** 





#### **TECHNICAL FEATURES**

| MAXIMUM CAPACITY         | 320 Kg      |
|--------------------------|-------------|
| WEIGHT                   | 110 Kg      |
| POWER                    | 12 V — 24 V |
| MAX PRESSURE             | 140 Bar     |
| LIFTING HEIGHT           | 920 mm.     |
| SPEED UP ( FULL CHARGE)  | 5 M/MIN     |
| SPEED DOWN (FULL CHARGE) | 4 M/MIN     |

• Manual operation in case of emergency

730

- Automatic safety ramp to stop the wheelchair
- Roll-over control device with pressure switch



## SWIVEL SEAT WHEELCHAIR



#### \_\_\_\_





## ELECTRONIC PUSH AND PULL