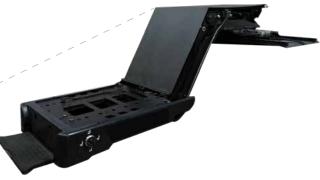

ECTRIC 3-FUNCTION** 



PEDIATRIC

#### WHEELCHAIRS

ELECTRI



CHILD







CHAIR CRUTCH



WALKER



CRUTCHES



FOLDABLE COMMODE



BATH CHAIR



FOOT STEP SINGLE

#### **EVACUATION STAIR CHAIR**



**ELECTRIC** 



**NORMAL** 





#### **TECHNICAL FEATURES**

| MAXIMUM CAPACITY         | 320 Kg      |
|--------------------------|-------------|
| WEIGHT                   | 110 Kg      |
| POWER                    | 12 V — 24 V |
| MAX PRESSURE             | 140 Bar     |
| LIFTING HEIGHT           | 920 mm.     |
| SPEED UP ( FULL CHARGE)  | 5 M/MIN     |
| SPEED DOWN (FULL CHARGE) | 4 M/MIN     |

• Manual operation in case of emergency

730

- Automatic safety ramp to stop the wheelchair
- Roll-over control device with pressure switch



## SWIVEL SEAT WHEELCHAIR



#### \_\_\_\_





## ELECTRONIC PUSH AND PULL